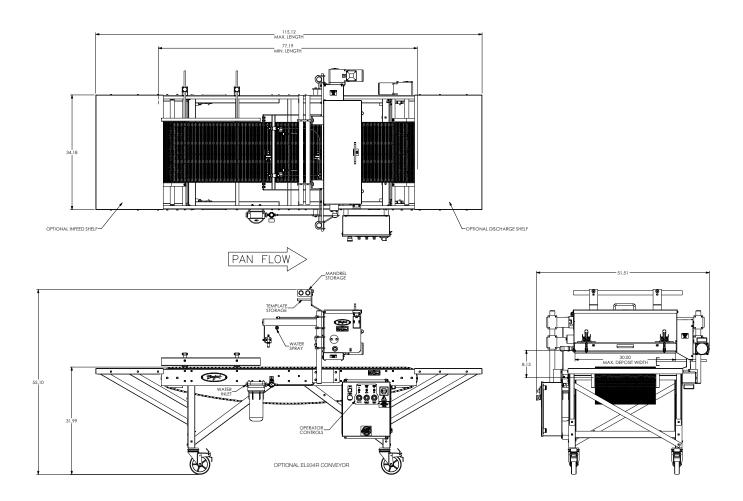

## **Options:**

- Extra mandrels for different toppings
- Extra templates for different patterns
- Portable conveyor
- Conveyor pan shelves
- Portable cantilever stand

| SPECIFICATIONS                      |
|-------------------------------------|
| ELECTRICAL:                         |
| 110 VOLT, 50/60 HZ, 1 PHASE, 5 AMPS |
| WATER:                              |
| 40 PSI, 10 GPH (Max)                |