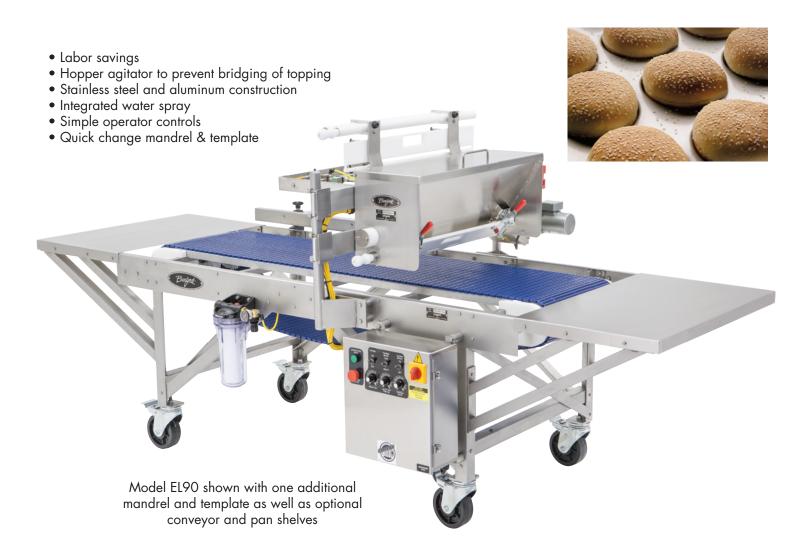

The Burford® Entry Level Topper, designed specifically for the small to mid-level bakery, includes the patented Burford® rotary dispense system. The EL90 applies a wide variety of dry toppings to enhance the appearance of bakery products.

## **ENTRY LEVEL TOPPER**

## **Options:**

- Extra mandrels for different toppings
- Extra templates for different patterns
- Portable conveyor
- Conveyor pan shelves
- Portable cantilever stand

| SPECIFICATIONS                      |
|-------------------------------------|
| ELECTRICAL:                         |
| 110 VOLT, 50/60 HZ, 1 PHASE, 5 AMPS |
| WATER:                              |
| 40 PSI, 10 GPH (Max)                |