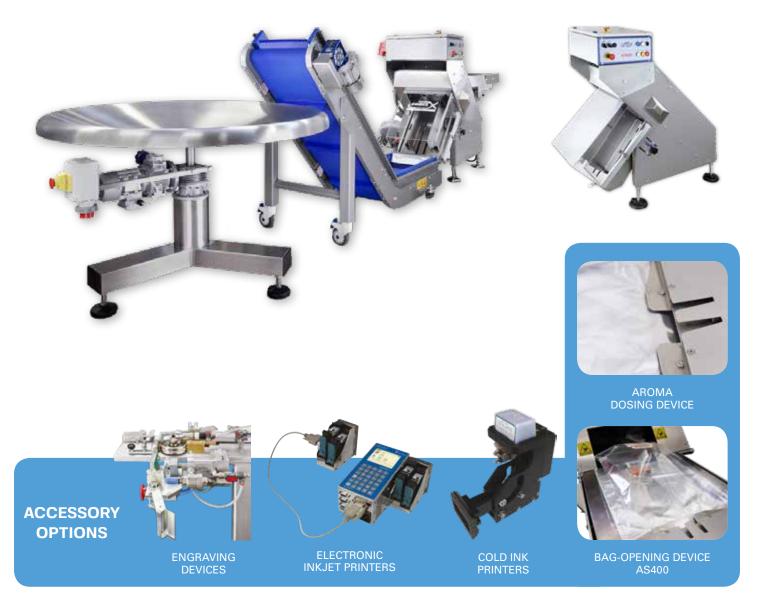

COMIZ

Machine for small or medium businesses ideal for combination with a bread slicer.

The machine can be equipped with a conveyor belt and/or an automatic bag-opening device, which the machine operator uses to put the product into the bag. The product is then carried to the automatic sealing unit, which attaches the plastic or aluminium Clip band or the opening/ closing Twist band.

The machine can be equipped with a pneumatic engraving device, cold ink printer or electronic inkjet printer to stamp the expiry date and the batch number on the seal.