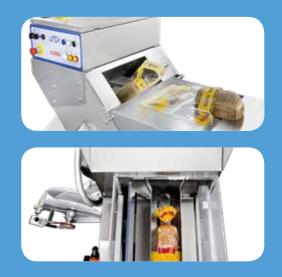

COMIZ

Machine for small or medium businesses ideal for combination with a bread slicer.

The machine can be equipped with a conveyor belt and/or an automatic bag-opening device, which the machine operator uses to put the product into the bag. The product is then carried to the automatic sealing unit, which attaches the plastic or aluminium Clip band or the opening/ closing Twist band.

## APPLICATION FIELDS

BAKED PRODUCTS such as rolls, sliced breads and loaves