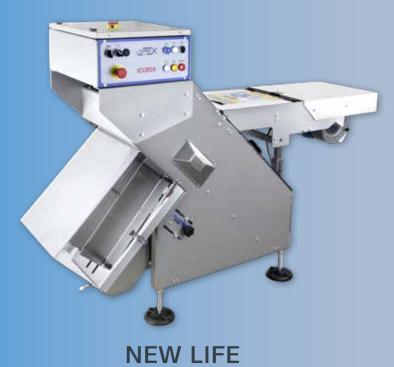

COMIZ

Machine for small or medium businesses ideal for combination with a bread slicer.

The machine can be equipped with a conveyor belt and/or an automatic bag-opening device, which the machine operator uses to put the product into the bag. The product is then carried to the automatic sealing unit, which attaches the plastic or aluminium Clip band or the opening/ closing Twist band.

## **Technical characteristics**

Electro-mechanic or pneumatic function
Air consumption: about 160 I/hour at 6 bar
Installed power: about 0,2 Kw
Voltage 400 V 50 Hz
Overall dimensions with bag-opening device (L×W×H): 1800×810×1200 mm