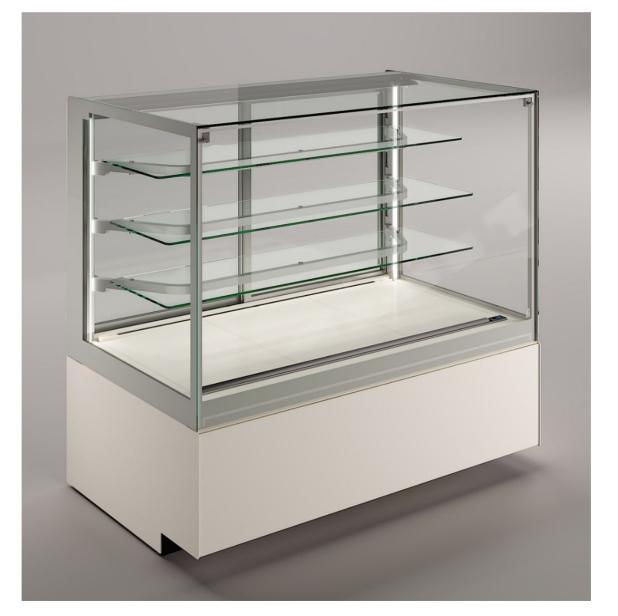

#### **MAXIMUM VISIBILITY**

- Large display area
- The base has an internal depth of 24" (60 cm), thus being able
- also accommodate standard 24" (60 cm ) trays.

#### **ENHANCE EVERY DETAIL**

- The showcase has a large front glass, which characterizes the extreme transparency of the showcase, making its content the first protagonist.
- The front glass is single and heated: therefore it prevents the formation of condensation
- The front glass opens downwards by manually unscrewing the screws at the ends

#### **CUSTOMIZABLE DISPLAY**

- The structure of the display shelves uses a dedicated support system. The classic holes present in the rack structures are now replaced by a frame of light that enhances the exposure.
- The shelf supports move up and down sliding on rails placed on the rear uprights
- Each shelf is adjustable in 3 positions, with a step of 1'.18 (30 mm)
- The shelves are adjusted by manually loosening the screws of the shelf supports.