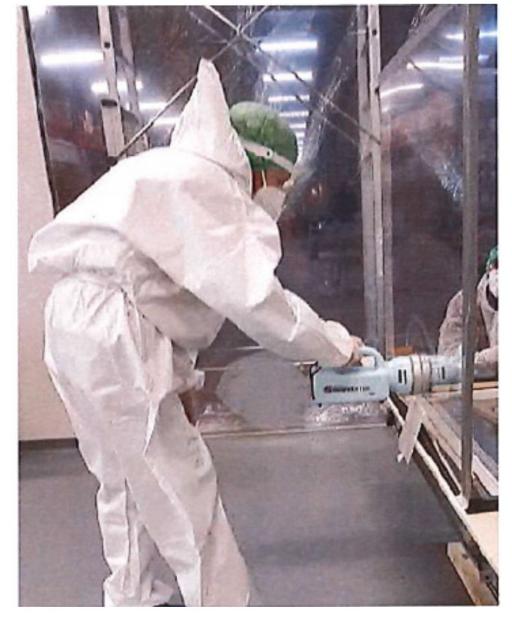

#### Safety and hygiene

- The inclusion of an air circulation sanitation system is available in the showcase
- the system is able to sanitize the air inside the display case and break down the bacterial load \* present in the air in just 60 seconds

Laboratory test to reduce bacterial load in the Multilevel showcase. Technician during the air sampling phase.

<sup>\*</sup> result of experiments conducted in a certified laboratory. A double test was conducted on two types of bacteria, commonly found on food, and with particular characteristics of resistance to low temperatures.