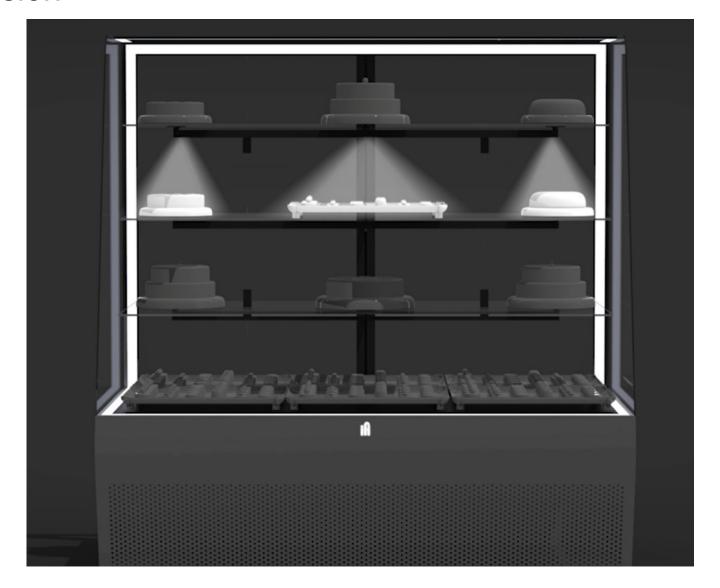

### The protagonist is the content

With the aim of increasing the focus and attracting the consumer's eye to the displayed product, a modular stage lighting with 3 light effects is also available.

- 1. Linear lighting
- 2. Spot lighting
- 3. Mixed lighting: linear + light spot

LINEAR LIGHTING

Spotlight lighting

Mixed lighting: linear + spotlight

**Total illumination** 