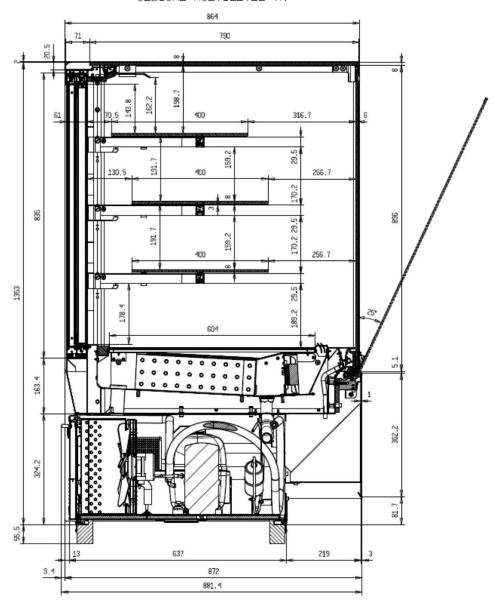

#### SEZIONE MULTILEVEL TN

### **TN version - Closed straight glass**

H: 53.15 inch (1350mm) - 45.31inch (1151mm)

L: 37.79 inch (960mm) - 56.30 inch (1430mm)

### **TN version - SELF**

H: 53.15 inch (1350mm) - 45.31inch (1151mm)

L: 37.79 inch (960mm) - 56.30 inch (1430mm)