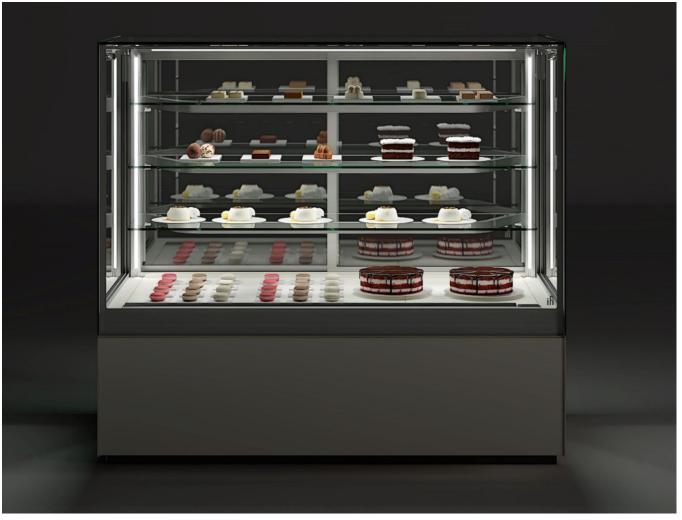

### The protagonist is the content

With the aim of increasing the focus and attracting the consumer's eye to the displayed product, a modular stage lighting with 3 light effects is also available.

- 1. Linear lighting
- 2. Spot lighting
- 3. Mixed lighting: linear + light spot

LINEAR LIGHTING

Spotlight lighting

Mixed lighting: linear + spotlight

**Total illumination** 

### Standard features

- Lighting on vertical uprights, top and on all display shelves
- Display shelves in white RAL 9010
- Shelves adjustment on 3 positions
- R452A refrigerant
- Unheated insulated glass sides
- Condenser protection filter