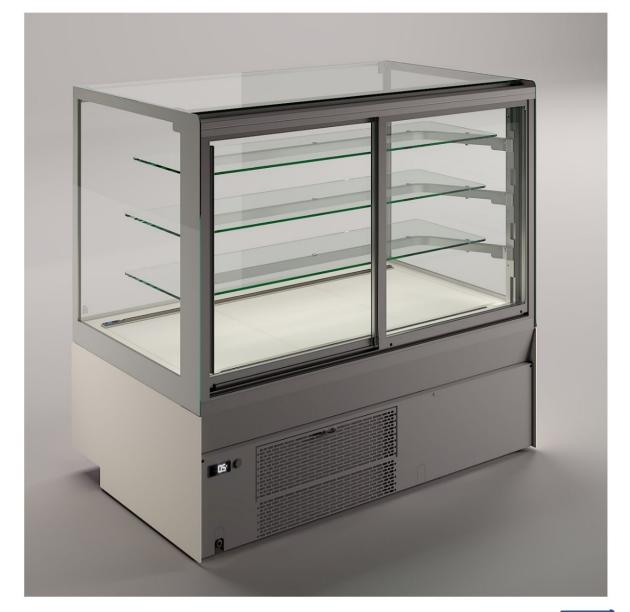

### **TN version - Closed straight glass**

H: 53.15 inch (1350mm) - 45.31inch (1151mm)

L: 37.79 inch (960mm) - 56.30 inch (1430mm)

#### **MAXIMUM VISIBILITY**

- Large display area
- The base has an internal depth of 24" (60 cm), thus being able
- also accommodate standard 24" (60 cm ) trays.

#### **ENHANCE EVERY DETAIL**

- The showcase has a large front glass, which characterizes the extreme transparency of the showcase, making its content the first protagonist.
- The front glass is single and heated: therefore it prevents the formation of condensation
- The front glass opens downwards by manually unscrewing the screws at the ends

#### **CUSTOMIZABLE DISPLAY**

- The structure of the display shelves uses a dedicated support system. The classic holes present in the rack structures are now replaced by a frame of light that enhances the exposure.
- The shelf supports move up and down sliding on rails placed on the rear uprights
- Each shelf is adjustable in 3 positions, with a step of 1'.18 (30 mm)
- The shelves are adjusted by manually loosening the screws of the shelf supports.

#### Containment of the cold and ergonomics of service

Double glazed sliding doors (TN version) with hermetic closure, designed to contain cold and energy, and allow maximum service ergonomics.

- Opening stop system, to serve and load easily without worrying about keeping the slide open
- The system closes with a click, to ensure the tightness of the closure and containment of the cold, favoring energy saving
- Acoustic alarm, in case of accidental opening
- The sliding doors are easily removable manually to simplify the operations of removing and cleaning the shelves