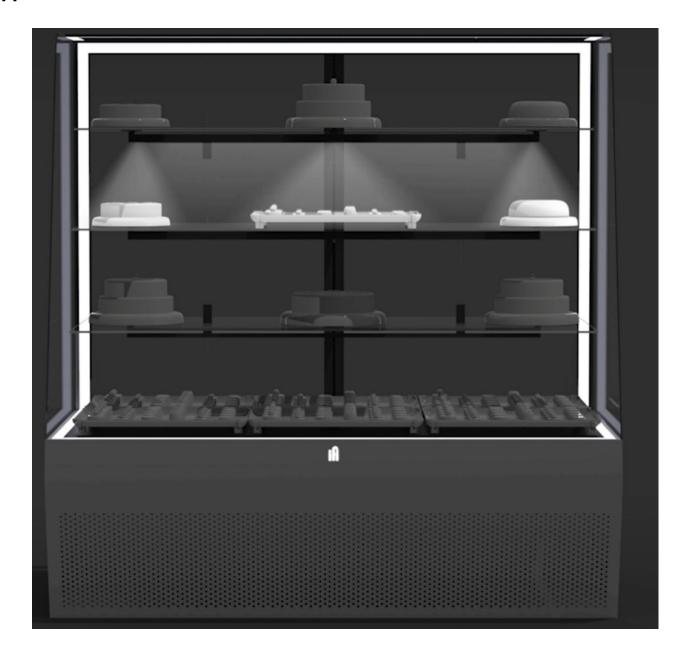

### The protagonist is the content

With the aim of increasing the focus and attracting the consumer's eye to the displayed product, a modular stage lighting with 3 light effects is also available.

- 1. Linear lighting
- 2. Spot lighting
- 3. Mixed lighting: linear + light spot

LINEAR LIGHTING

Spotlight lighting

Mixed lighting: linear + spotlight

**Total illumination** 