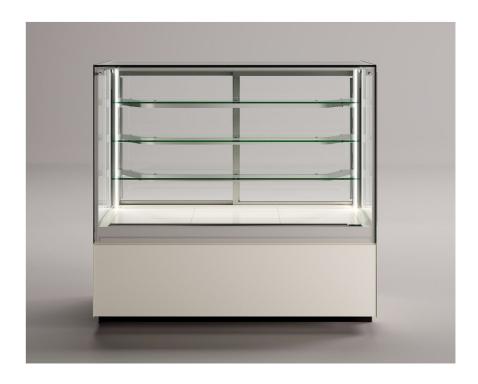

### **TN version - Closed straight glass**

H: 53.15 inch (1350mm) - 45.31inch (1151mm)

L: 37.79 inch (960mm) - 56.30 inch (1430mm)

#### **MAXIMUM VISIBILITY**

- Large display area
- The base has an internal depth of 24" (60 cm), thus being able
- also accommodate standard 24" (60 cm ) trays.

#### **ENHANCE EVERY DETAIL**

- The showcase has a large front glass, which characterizes the extreme transparency of the showcase, making its content the first protagonist.
- The front glass is single and heated: therefore it prevents the formation of condensation
- The front glass opens downwards by manually unscrewing the screws at the ends

#### **CUSTOMIZABLE DISPLAY**

- The structure of the display shelves uses a dedicated support system. The classic holes present in the rack structures are now replaced by a frame of light that enhances the exposure.
- The shelf supports move up and down sliding on rails placed on the rear uprights
- Each shelf is adjustable in 3 positions, with a step of 1'.18 (30 mm)
- The shelves are adjusted by manually loosening the screws of the shelf supports.