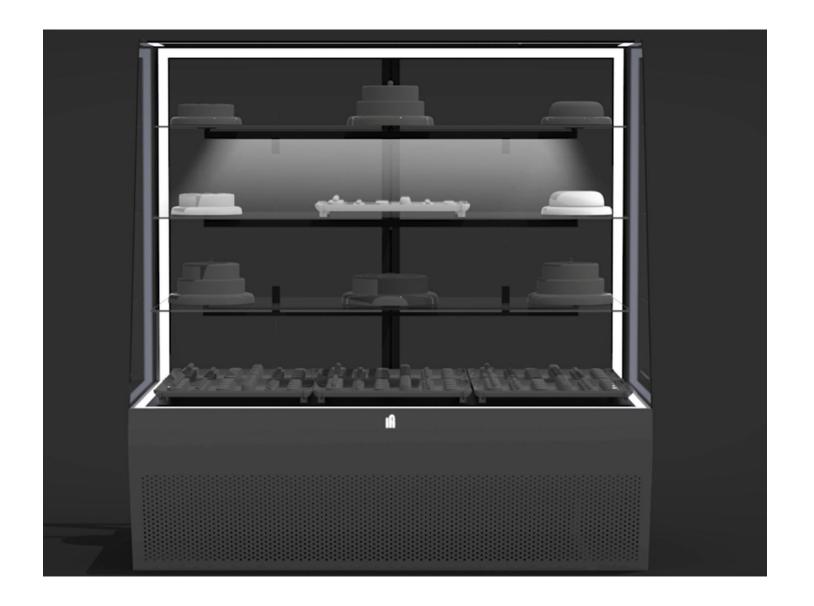

### The protagonist is the content

With the aim of increasing the focus and attracting the consumer's eye to the displayed product, a modular stage lighting with 3 light effects is also available.

- 1. Linear lighting
- 2. Spot lighting
- 3. Mixed lighting: linear + light spot

LINEAR LIGHTING

Spotlight lighting

Mixed lighting: linear + spotlight

**Total illumination** 