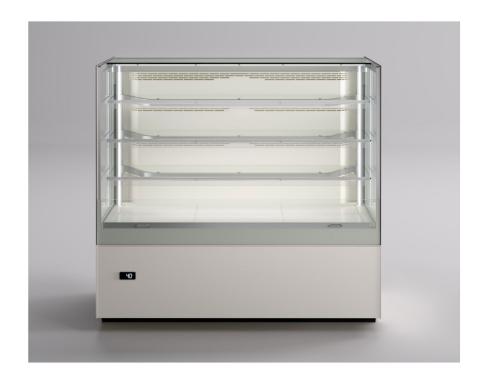

### **TN version - SELF**

H: 53.15 inch (1350mm) - 45.31inch (1151mm)

L: 37.79 inch (960mm) - 56.30 inch (1430mm)

#### **MAXIMUM VISIBILITY**

- Large display area
- The base has an internal depth of 24" (60 cm), thus being able
- also accommodate standard 24" (60 cm ) trays.

#### **ENHANCE EVERY DETAIL**

- The showcase has a large front glass, which characterizes the extreme transparency of the showcase, making its content the first protagonist.
- The front glass is single and heated: therefore it prevents the formation of condensation
- The front glass opens downwards by manually unscrewing the screws at the ends

#### **CUSTOMIZABLE DISPLAY**

- The structure of the display shelves uses a dedicated support system. The classic holes present in the rack structures are now replaced by a frame of light that enhances the exposure.
- The shelf supports move up and down sliding on rails placed on the rear uprights
- Each shelf is adjustable in 3 positions, with a step of 1'.18 (30 mm)
- The shelves are adjusted by manually loosening the screws of the shelf supports.